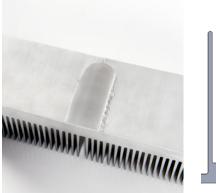

Material design for heatsink profiles

FRICTION STIR WELDING

**TONGUE RATIO 10:1** 