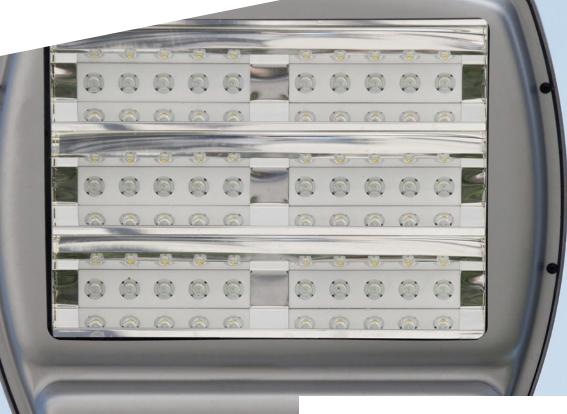

### **COMMON CHALLENGES**

- Product Development Designers look to maximize surface area and thermal management, which are key elements in heatsink design. This optimizes heat dissipation resulting in better-performing LED fixtures.
- Conductivity Engineers know that the heat generated by LED fixtures requires a highly conductive material to maximize longevity.
- Projection Product designers often need the ability to illuminate more area with the same fixture.
- Value Engineering No matter how unique a product engineer's idea is, they need to know it can be manufactured cost-effectively.

### THE ALMAG APPROACH

- SMARTER DESIGN ALMAG will work with your designs to increase your heatsink's surface area using smooth or serrated fins. ALMAG will assist with material distribution for improved heat dissipation which can increase the area where the light is projected by bending your heatsinks.
- BETTER MATERIAL— ALMAG extrudes heatsinks with 6360 alloy, which has a 4% better thermal conductivity than the commonly used 6063 alloy, while maintaining the mechanical properties of 6063.
- FASTER ASSEMBLY Let ALMAG engineers work with you to incorporate functions like screw ports and dove tails to optimize die costs, lower part counts and reduce assembly time.