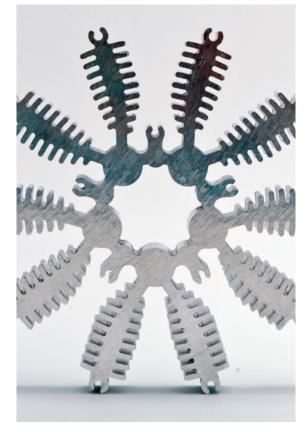

Material design for heatsink profiles

FRICTION STIR WELDING

**TONGUE RATIO 10:1** 

### THE ALMAG APPROACH

- SMARTER DESIGN ALMAG will work with your designs to increase your heatsink's surface area using smooth or serrated fins. ALMAG will assist with material distribution for improved heat dissipation which can increase the area where the light is projected by bending your heatsinks.
- BETTER MATERIAL— ALMAG extrudes heatsinks with 6360 alloy, which has a 4% better thermal conductivity than the commonly used 6063 alloy, while maintaining the mechanical properties of 6063.
- FASTER ASSEMBLY Let ALMAG engineers work with you to incorporate functions like screw ports and dove tails to optimize die costs, lower part counts and reduce assembly time.