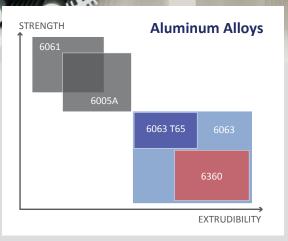

### THE ALMAG APPROACH

- SMARTER DESIGN ALMAG will work with your designs to increase your heatsink's surface area using smooth or serrated fins. ALMAG will assist with material distribution for improved heat dissipation which can increase the area where the light is projected by bending your heatsinks.
- BETTER MATERIAL— ALMAG extrudes heatsinks with 6360 alloy, which has a 4% better thermal conductivity than the commonly used 6063 alloy, while maintaining the mechanical properties of 6063.
- FASTER ASSEMBLY Let ALMAG engineers work with you to incorporate functions like screw ports and dove tails to optimize die costs, lower part counts and reduce assembly time.