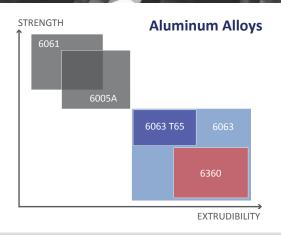

#### **COMMON CHALLENGES**

- **Fit** Designers need to see the best constructed versions of their ideas, meaning flush connections and uniform spacing to ensure a proper fit for assembly and part function.
- Weight Optimizing profile design by tailoring wall thickness can reduce the weight of heavy fixtures.
- Look Architects, Engineers and Designers want clean lines, smooth textures and finishes that enhance their products' aesthetics.
- Value Engineering No matter how unique a product engineer's idea is, they need to know it can be manufactured cost-effectively.

#### THE ALMAG APPROACH

- SMARTER QUALITY CONTROL Test for fit, form and function with an ALMAG 3D Prototype before hard tooling begins. Know that ALMAG's measurement technology will ensure precision gap tolerances and ease of assembly.
- BETTER DESIGN Lighten your designs with wall thickness as low as 0.020".
  Sharpen the look of every piece with advanced die design that reduces visible extrusion lines.
- FASTER ASSEMBLY Let ALMAG engineers work with you to incorporate functions like screw ports, pivot points and snap fits that reduce part count and assembly time.