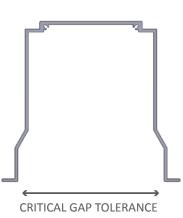

#### THE ALMAG APPROACH

- SMARTER QUALITY CONTROL Test for fit, form and function with an ALMAG 3D Prototype before hard tooling begins. Know that ALMAG's measurement technology will ensure precision gap tolerances and ease of assembly.
- BETTER DESIGN Lighten your designs with wall thickness as low as 0.020".
  Sharpen the look of every piece with advanced die design that reduces visible extrusion lines.
- FASTER ASSEMBLY Let ALMAG engineers work with you to incorporate functions like screw ports, pivot points and snap fits that reduce part count and assembly time.