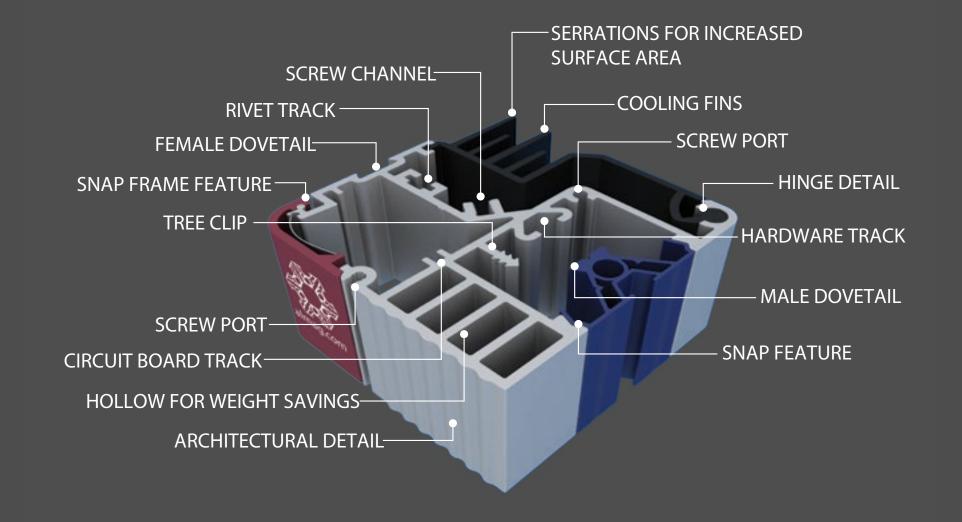

# WITH GREAT DESIGN COMES GREAT PRODUCTS

# Expert design and creative Solutions for today's changing demands

ALMAG provides technical support and expertise from our experienced Sales and Engineering Teams. Our Technical Sales Team is ready to assist our Customers in producing quality finished products. A key advantage of our design process is high impact ABS 3D prototyping, which allows our Customers to physically hold and experience the form, fit and function of their design. 3D prototyping provides many benefits, including:

- Rigid but resilient material
- Accommodates snap-fit assemblies
- Accurate within 0.005" of nominal drawing
- 11" lengths with the ability to fasten in tandem