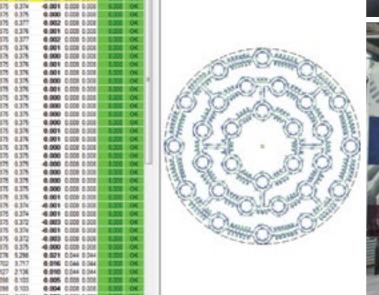

#### LEADING EDGE TECHNOLOGY; SUPERIOR QUALITY

### Custom extruded Solutions built to satisfy complex industry demands

We are committed to quality and hold ourselves to a high standard. At ALMAG all aspects of the extrusion process are monitored, measured and validated to ensure complete satisfaction with our product. People at every level of our organization are involved in providing high quality product and services.

ALMAG has ASCONA measuring systems for the verification of aluminium extrusion profiles directly at the presses. Each ASCONA system has superior lenses to scan and compare aluminum extrusion samples to original drawings for in-process quality checks. At a glance, operators can see that profiles are in spec. All scans are date and time recorded providing traceability to the original production order.