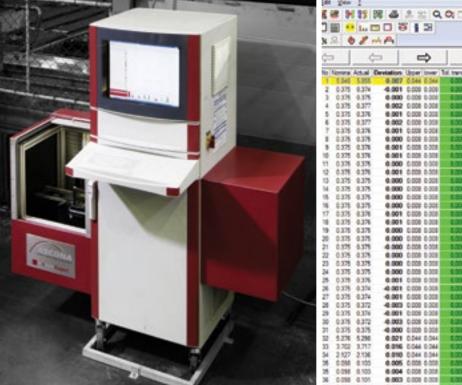

#### LEADING EDGE TECHNOLOGY; SUPERIOR QUALITY

### Custom extruded Solutions built to satisfy complex industry demands

We are committed to quality and hold ourselves to a high standard. At ALMAG all aspects of the extrusion process are monitored, measured and validated to ensure complete satisfaction with our product. People at every level of our organization are involved in providing high quality product and services.

ALMAG has ASCONA measuring systems for the verification of aluminium extrusion profiles directly at the presses. Each ASCONA system has superior lenses to scan and compare aluminum extrusion samples to original drawings for in-process quality checks. At a glance, operators can see that profiles are in spec. All scans are date and time recorded providing traceability to the original production order.