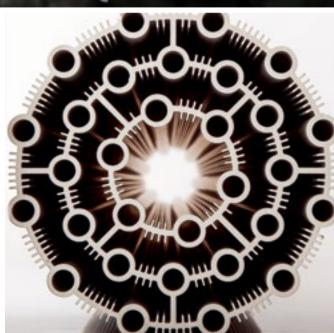

#### **INSPIRATION COMES IN MANY SHAPES**

As a desktop marketing piece, ALMAG's **INSPIRE** tool was created to challenge and 'Inspire' Designers and Engineers to push the limits of aluminum extrusion.