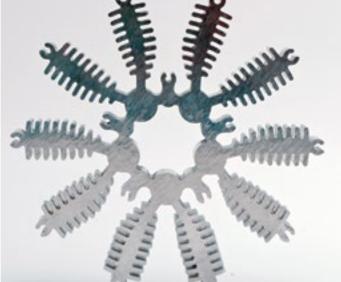

#### **INSPIRATION COMES IN MANY SHAPES**

As a desktop marketing piece, ALMAG's **INSPIRE** tool was created to challenge and 'Inspire' Designers and Engineers to push the limits of aluminum extrusion.